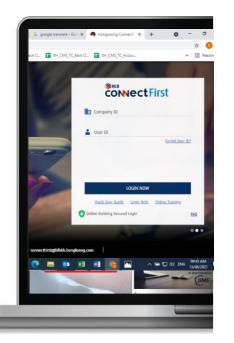

## Log in from Web Portal using Mobile Notification

OR

Via Mobile Notification

Visit Hong Leong ConnectFirst login Page at <a href="www.hlbconnectfirst.com.kh">www.hlbconnectfirst.com.kh</a>, enter details and click LOGIN NOW.

## Log in from Web Portal by QR Code

\*\*HLB COMECTFIRST

OR

Via eToken QR Code

Tip: If your mobile device has no data connection, you can still use QR Code to access to Hong Leong ConnectFIrst app.

Visit Hong Leong ConnectFirst login Page at <a href="https://www.hlbconnectfirst.com.kh">www.hlbconnectfirst.com.kh</a>, enter details and click LOGIN NOW.