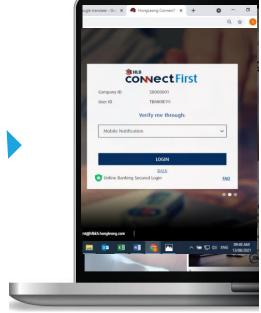

## Log in from Web Portal using Mobile Notification

OR

Via Mobile Notification

Visit Hong Leong ConnectFirst login Page at <a href="www.hlbconnectfirst.com.kh">www.hlbconnectfirst.com.kh</a>, enter details and click LOGIN NOW.

2

Select Mobile Notification click login.

Launch HLBCAM ConnectFirst Mobile app, you will receive notification on Login Request. Click OK then use Face Recognition or PIN to allow the login.

Your front camera will be launched. Please scan your face.