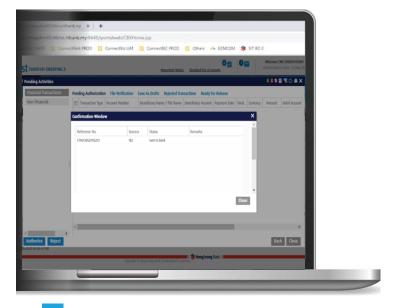

#### Via Mobile Notification

In web portal show your transaction with status
Sent to Bank