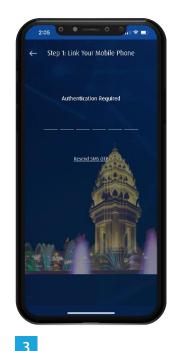

Launch the app & enter your registered login details and tap

Enter SMS OTP which has been sent to your registered mobile number.

Create and confirm your eToken PIN.

Tip: Your Security PIN is a 6-digit

🔥 number use to log in.

Select **SKIP** if your preferred authentication method is Security PIN.

HLBCAM ConnectFirst Mobile app is now activated. Tap Done to continue.

Back to Contents Page