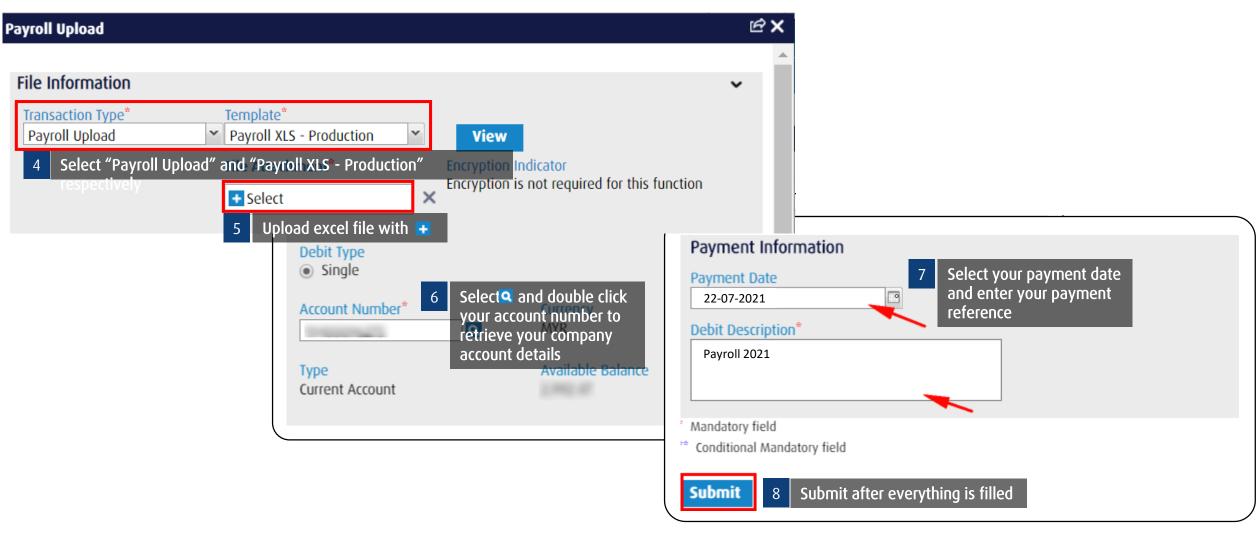

|
|-------------------------------------------------------|-----------------------------------------------------------------------------|
| Account to Account Transfer (Self) (A2A-Self)         | Transfer to own account within Hong Leong Bank (Cambodia) Bank              |
| Account to Account Transfer (Third Party) (A2A-Third) | Transfer to 3 <sup>rd</sup> Party account within Hong Leong (Cambodia) Bank |
| Domestic Fund Transfer (DFT)                          | Payment to Other Bank Account Locally                                       |
| Cross Border Fund Transfer (CBFT)                     | Transfer to Other Bank Account in Overseas                                  |







Via Payroll Upload











Via Payroll Upload





Via Payroll Upload





## **Authorize Transactions**

## \*\*HLB COMECTFIRST

#### Via Mobile Notification



Click on Authorization icon > select Payments - Financial.

Landing page after login.

2

At Transaction Pre-Confirmation page, choose Mobile Notification as Preferred Authentication method.



Launch HLBCAM ConnectFirst Mobile app, you will receive notification on Transaction Authorize Authentication Request. Click OK then use Face Recognition or PIN to



Your front camera will be launched. Please scan your face.



Enter your Security PIN and click SUBMIT.

Back to Contents Page





OR

authorize.

## **Authorize Transactions**



#### Via Mobile Notification







In web portal show your transaction with status
Sent to Bank

## **Authorize Transactions**



Via eToken QR