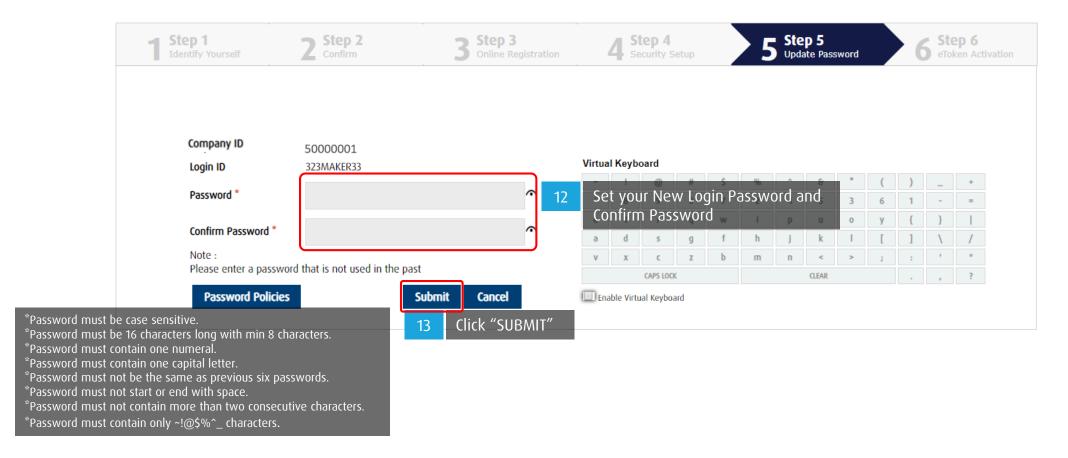

ached PDF file (ePIN file) with password protection. You can open this file by using the password sending via SMS. The attached PDF file contents with your registration details in the ConnectFirst such as **your Company ID**, **your User ID** and **Temporary Password** to activate your user ID.





### First Time Activation - Web Portal

Step 1 Identify Yourself



Back to Contents Page





### First Time Activation - Web Portal

#### Step 2 Confirm



Click "NEXT" & an One Time Password (OTP) will be sent to your registered mobile number or registered email address.



#### First Time Activation – Web Portal

#### Step 3 Online Registration







### First Time Activation - Web Portal

#### Step 4 Security Setup





### First Time Activation – Web Portal

#### Step 5 Update Password







## First Time Activation - Web Portal

#### Step 6 Mobile App Activation





Mobile app activation User Guide







# Mobile App Activation via Security PIN



Please register your Hong Leong ConnectFirst login details on the web portal before activating mobile App



Download HLBCAM
ConnectFirst Mobile from
Google Play Store or App
Store into your mobile
device.



Launch the app & enter your registered login details and tap



Enter SMS OTP which has been sent to your registered mobile number.



Create and confirm your eToken PIN.

Tip: Your Security PIN is a 6-digit

🔥 number use to log in.



Select **SKIP** if your preferred authentication method is Security PIN.





HLBCAM ConnectFirst Mobile app is now activated. Tap Done to continue.





Back to Contents Page

## Mobile