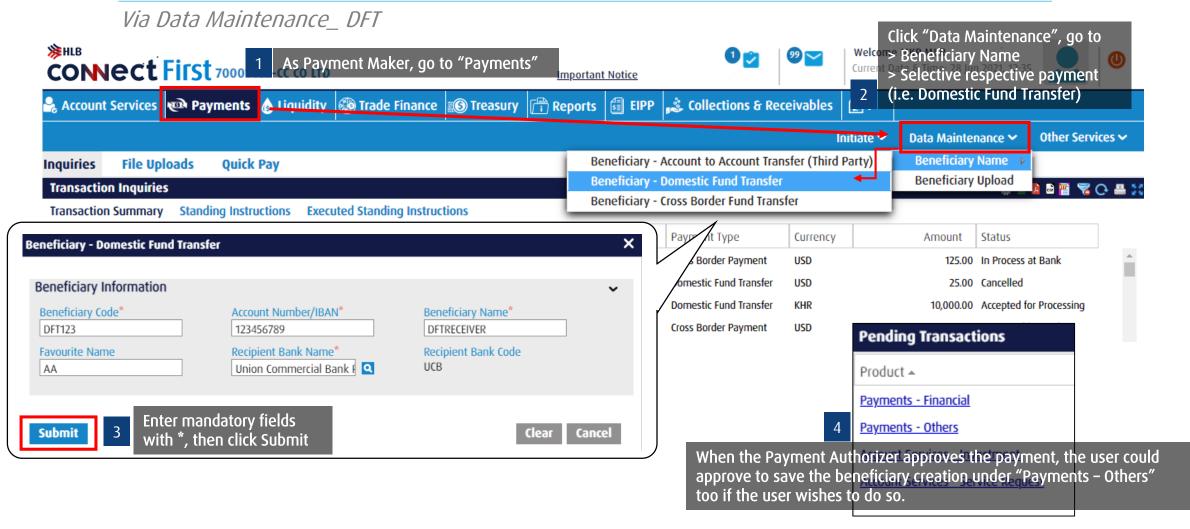

## **View and Print Transaction Summary**

Via Data Maintenance\_ A2A (Third Party) Click "Data Maintenance", go to **≱HLB** Welcome > Beneficiary Name CONNect First 700 1 2As Payment Maker, go to "Payments" > Selective respective payment **Important Notice** (i.e. Account to Account Transfer 🕹 Account Services 🖎 Payments 💧 Liquidity 🦚 Trade Finance 🔞 Treasury 📑 Reports 🟮 EIPP 🍰 Collections & Receivables 🕡 🙎 (Third Party) Data Maintenance > Other Services > **Beneficiary Name** Beneficiary - Account to Account Transfer (Third Party) **File Uploads** Inquiries **Quick Pay Beneficiary - Domestic Fund Transfer** Beneficiary Upload **Transaction Inquiries** A 🕒 🚰 🚰 🔝 🔝 Beneficiary - Cross Border Fund Transfer Transaction Summary Status Currency Amount ≞× Beneficiary - Account to Account Transfer (Third Party) to Account Tran... USD 2.57 Processed by Bank ount to Account Tran... USD 2.56 Processed by Bank **Beneficiary Details** account to Account Tran... 50,000.00 Rejected by Approver Beneficiary Code\* Account Number Beneficiary Name Account to Account Tran... USD **Pending Transactions** LY YANG CO., LTD 123 1000001000046250 Cross Border Payment USD Product A USD Account to Account Tran... Enter mandatory fields Favourite Name Cross Border Payment USD with \*, then click Submit LY Payments - Financial Payments - Others When Payment Authorizer approves the payment, he/she will need to Submit Cancel also approve the beneficiary creation under "Payments - Others"