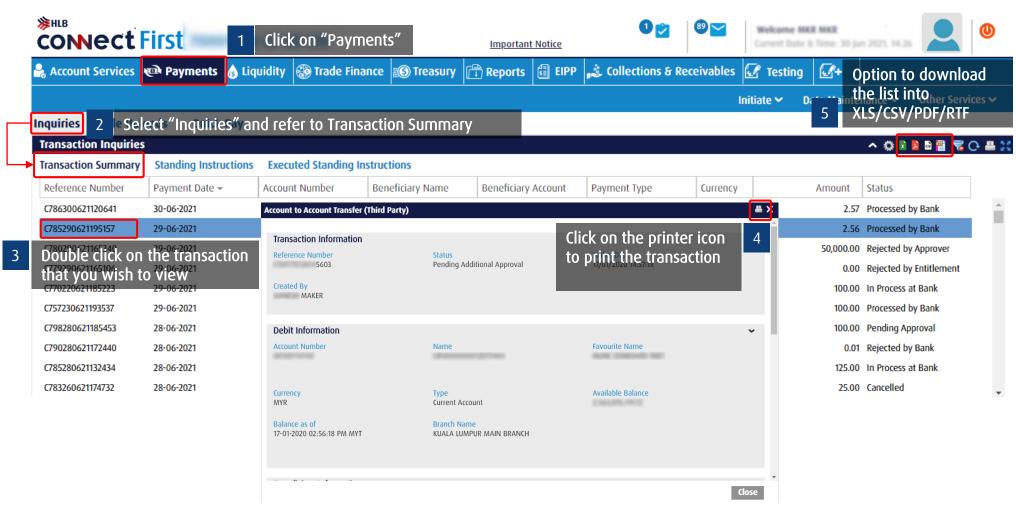

## **View and Print Transaction Summary**

Via Data Maintenance\_ A2A (Third Party) Click "Data Maintenance", go to **≱HLB** Welcome > Beneficiary Name CONNect First 700 1 2As Payment Maker, go to "Payments" > Selective respective payment **Important Notice** (i.e. Account to Account Transfer 🕹 Account Services 🖎 Payments 💧 Liquidity 🦚 Trade Finance 🔞 Treasury 📑 Reports 🟮 EIPP 🍰 Collections & Receivables 🕡 🙎 (Third Party) Data Maintenance > Other Services > **Beneficiary Name** Beneficiary - Account to Account Transfer (Third Party) **File Uploads** Inquiries **Quick Pay Beneficiary - Domestic Fund Transfer** Beneficiary Upload **Transaction Inquiries** A 🕒 🚰 🚰 🔝 🔝 Beneficiary - Cross Border Fund Transfer Transaction Summary Status Currency Amount ≞× Beneficiary - Account to Account Transfer (Third Party) to Account Tran... USD 2.57 Processed by Bank ount to Account Tran... USD 2.56 Processed by Bank **Beneficiary Details** account to Account Tran... 50,000.00 Rejected by Approver Beneficiary Code\* Account Number Beneficiary Name Account to Account Tran... USD **Pending Transactions** LY YANG CO., LTD 123 1000001000046250 Cross Border Payment USD Product A USD Account to Account Tran... Enter mandatory fields Favourite Name Cross Border Payment USD with \*, then click Submit LY Payments - Financial Payments - Others When Payment Authorizer approves the payment, he/she will need to Submit Cancel also approve the beneficiary creation under "Payments - Others"