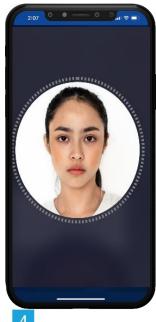

Launch HLBCAM ConnectFirst Mobile app, you will receive notification on Transaction Authorize Authentication Request. Click OK then use Face Recognition or PIN to

Your front camera will be launched. Please scan your face.