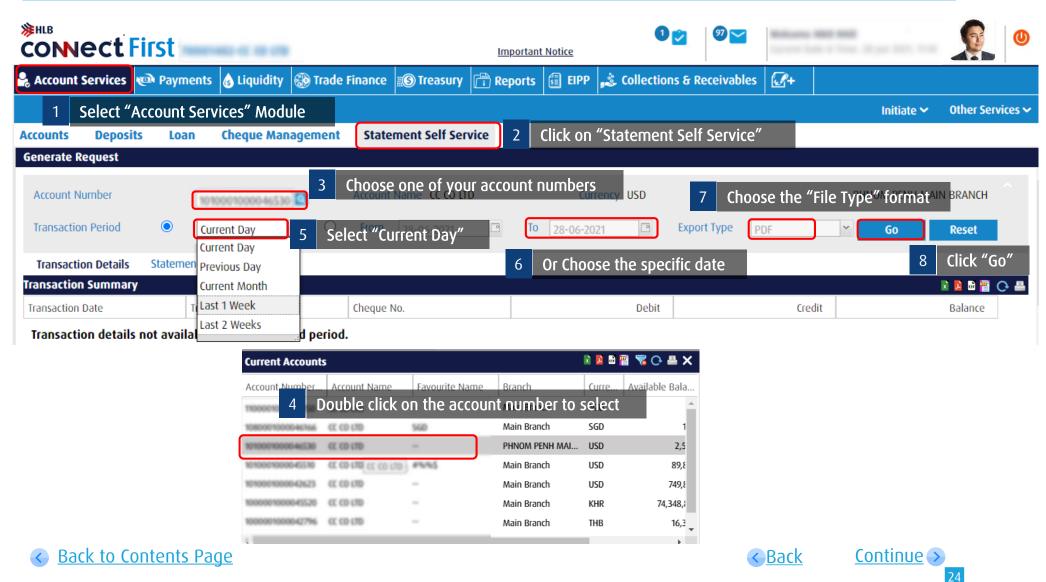

## Download Daily Statement(s)

## **View and Print Transaction Summary**

Via Data Maintenance\_ A2A (Third Party) Click "Data Maintenance", go to **≱HLB** Welcome > Beneficiary Name CONNect First 700 1 2As Payment Maker, go to "Payments" > Selective respective payment **Important Notice** (i.e. Account to Account Transfer 🕹 Account Services 🖎 Payments 💧 Liquidity 🦚 Trade Finance 🔞 Treasury 📑 Reports 🟮 EIPP 🍰 Collections & Receivables 🕡 🙎 (Third Party) Data Maintenance > Other Services > **Beneficiary Name** Beneficiary - Account to Account Transfer (Third Party) **File Uploads** Inquiries **Quick Pay Beneficiary - Domestic Fund Transfer** Beneficiary Upload **Transaction Inquiries** A 🕒 🚰 🚰 🔝 🔝 Beneficiary - Cross Border Fund Transfer Transaction Summary Status Currency Amount ≞× Beneficiary - Account to Account Transfer (Third Party) to Account Tran... USD 2.57 Processed by Bank ount to Account Tran... USD 2.56 Processed by Bank **Beneficiary Details** account to Account Tran... 50,000.00 Rejected by Approver Beneficiary Code\* Account Number Beneficiary Name Account to Account Tran... USD **Pending Transactions** LY YANG CO., LTD 123 1000001000046250 Cross Border Payment USD Product A USD Account to Account Tran... Enter mandatory fields Favourite Name Cross Border Payment USD with \*, then click Submit LY Payments - Financial Payments - Others When Payment Authorizer approves the payment, he/she will need to Submit Cancel also approve the beneficiary creation under "Payments - Others"