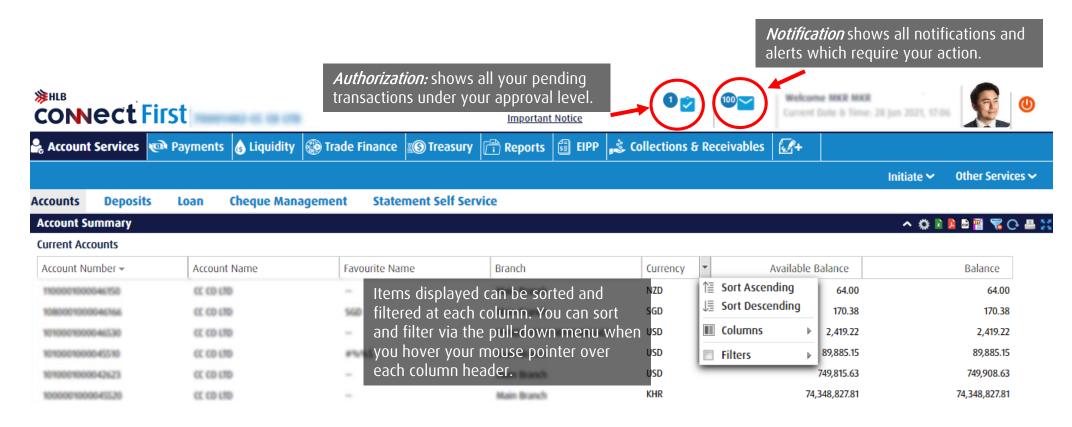

# Hong Leong ConnectFirst Web Portal

User Roles & Responsibilities

User roles for Web Portal

#### **System Administrator**

- To ADD/MODIFY/DELETE any permissible maintenance eligible for an administrator role only; i.e. user groups/ user profiles/ authorization matrix.
- To enable/disable & reset password for own user profiles.

#### Payment Maker

- To PREPARE Single and Payroll upload type transactions (e.g., Fund Transfers, Payroll & Cheque Request etc.)
- Perform account balance or transaction inquiry, statement downloads etc.

#### System Admin Authorizer

To REVIEW / REJECT / APPROVE all maintenance/change requests initiated by the System Administrator.

#### Payment Authorizer

- To REVIEW / REJECT / APPROVE all transactions initiated by the Payment Maker.
- Requires a eToken to login and authorize the transactions.