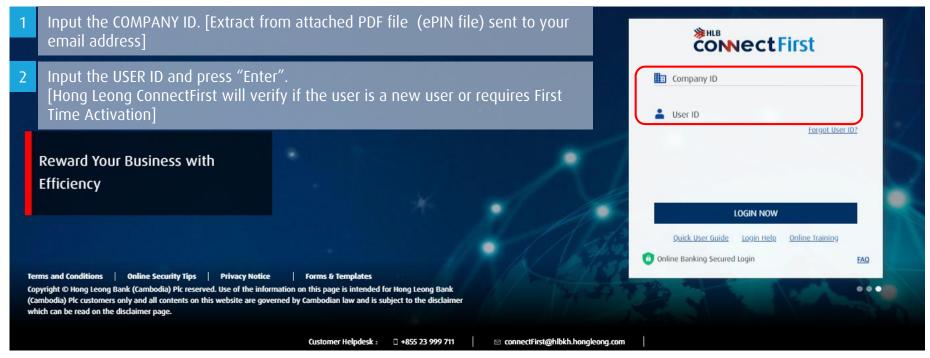

## Log in from Web Portal using Mobile Notification

OR

Via Mobile Notification

Visit Hong Leong ConnectFirst login Page at <a href="www.hlbconnectfirst.com.kh">www.hlbconnectfirst.com.kh</a>, enter details and click LOGIN NOW.