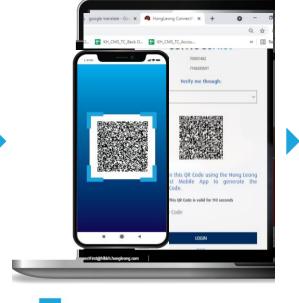

## Log in from Web Portal by QR Code

\*\*HLB COMECTFIRST

OR

Via eToken QR Code

Tip: If your mobile device has no data connection, you can still use QR Code to access to Hong Leong ConnectFIrst app.

Visit Hong Leong ConnectFirst login Page at <a href="https://www.hlbconnectfirst.com.kh">www.hlbconnectfirst.com.kh</a>, enter details and click LOGIN NOW.

Select QR Code.

Launch Hong Leong ConnectFirst
Tap Use Password to Login or Use
Face Recognition.

Your front camera will be launched. Please scan your face.

Enter your Security PIN and click SUBMIT.

Back to Contents Page

## Log in from Web Portal

\*\*HLB COMECTFIRST

Via eToken QR Code

Check your details and click SCAN QR CODE.

Place QR code inside the rectangle frame to scan it.

Check your details and click GENERATE RESPONSE CODE.