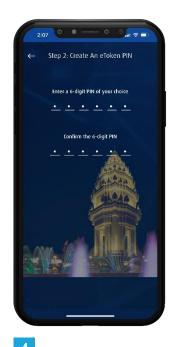

Launch the app & enter your registered login details and tap

Enter SMS OTP which has been sent to your registered mobile number.

Create and confirm your eToken PIN.

Tip: Your Security PIN is a 6-digit

🔥 number use to log in.

Launch the app &

enter your registered login details and tap ACTIVATE.

Enter SMS OTP that has been sent to your registered mobile number.

Create and confirm your eToken PIN.

Tip: Your Security PIN is a 6-digit number used to log in.