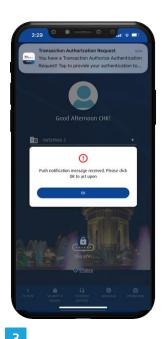

Launch HLBCAM ConnectFirst Mobile app, you will receive notification on Transaction Authorize Authentication Request. Click OK then use Face Recognition or PIN to

Your front camera will be launched. Please scan your face.