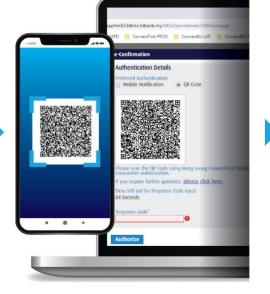

## **Authorize Transactions**

Via eToken QR Code

Pre-Confirmation

Authentication Details

Pre-Indianation

Authentication Details

Preferred Authentication

Mobile Notification

(a) QR Code

Please scan the QR Code using Mong Leong Connectinat Melantinascino authorization.

If you require further guidance, please click here.

Time left out for Response Code Input
84 Seconds

Response Code\*

Landing page after login.

Click on Authorization icon > select Payments - Financial.

At Transaction Pre-Confirmation page, choose QR Code as Preferred Authentication method.

Place QR code inside the rectangle frame to scan it.

Click CONFIRM to generate Response Code.

Enter Response Code in web portal to proceed.