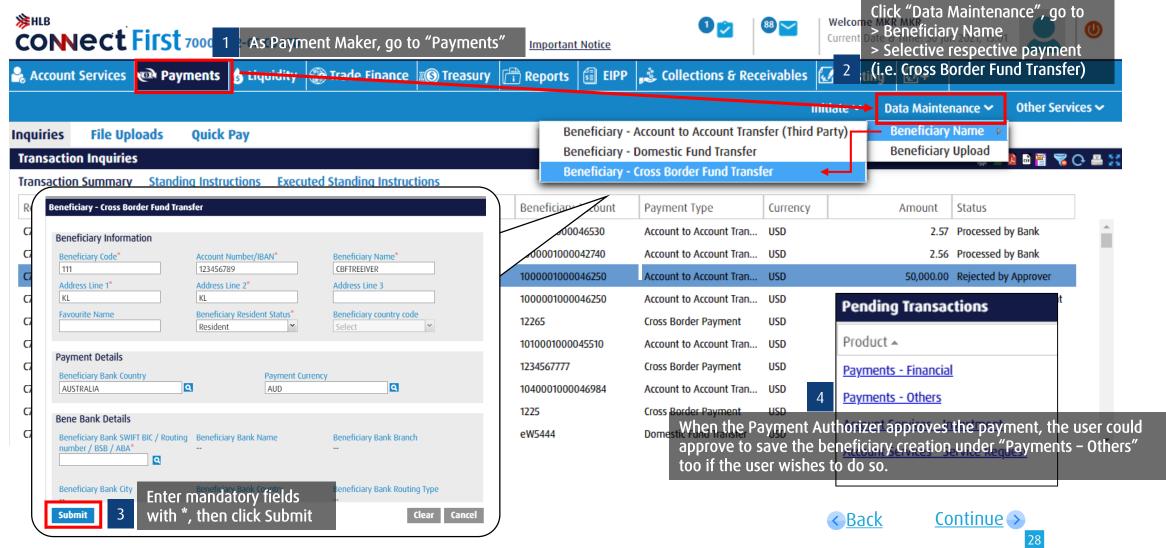

n Summary Status Currency Amount ≞× Beneficiary - Account to Account Transfer (Third Party) to Account Tran... USD 2.57 Processed by Bank ount to Account Tran... USD 2.56 Processed by Bank **Beneficiary Details** account to Account Tran... 50,000.00 Rejected by Approver Beneficiary Code\* Account Number Beneficiary Name Account to Account Tran... USD **Pending Transactions** LY YANG CO., LTD 123 1000001000046250 Cross Border Payment USD Product A USD Account to Account Tran... Enter mandatory fields Favourite Name Cross Border Payment USD with \*, then click Submit LY Payments - Financial Payments - Others When Payment Authorizer approves the payment, he/she will need to Submit Cancel also approve the beneficiary creation under "Payments - Others"













Via Data Maintenance\_ CBFT





Via Performing Payment





# **CONTACT US**

- (2) Contact Center Support
- **(**) +855 23 999 711
- ConnectFirst@hlbkh.hongleong.com