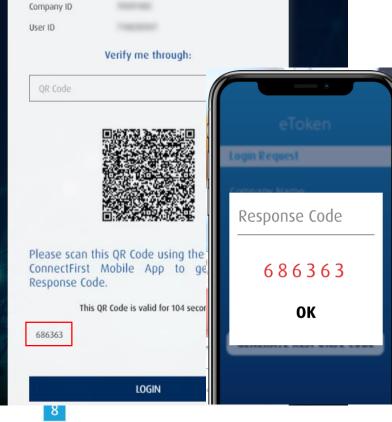

(a) QR Code

Please scan the QR Code using Mong Leong Connectinat Melantinascino authorization.

If you require further guidance, please click here.

Time left out for Response Code Input
84 Seconds

Response Code\*

Landing page after login.

Click on Authorization icon > select Payments - Financial.

At Transaction Pre-Confirmation page, choose QR Code as Preferred Authentication method.

Place QR code inside the rectangle frame to scan it.

Click CONFIRM to generate Response Code.

Enter Response Code in web portal to proceed.