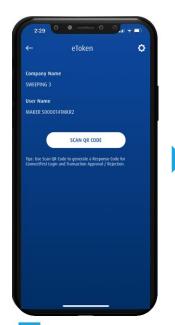

## Log in from Web Portal

\*\*HLB COMECTFIRST

Via eToken QR Code

Check your details and click SCAN QR CODE.

Place QR code inside the rectangle frame to scan it.

Check your details and click GENERATE RESPONSE CODE.