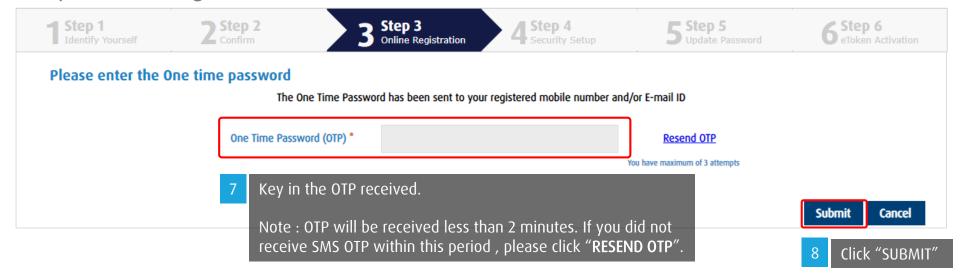

number.

- a) SMS contains with a password to open the attached PDF file (ePIN file) which is sent to your email.
- b) EMAIL contains with the attached PDF file (ePIN file) with password protection. You can open this file by using the password sending via SMS. The attached PDF file contents with your registration details in the ConnectFirst such as **your Company ID**, **your User ID** and **Temporary Password** to activate your user ID.





### First Time Activation - Web Portal

Step 1 Identify Yourself



Back to Contents Page





### First Time Activation - Web Portal

#### Step 2 Confirm



Click "NEXT" & an One Time Password (OTP) will be sent to your registered mobile number or registered email address.



#### First Time Activation – Web Portal

#### Step 3 Online Registration







### First Time Activation - Web Portal

#### Step 4 Security Setup





### First Time Activation – Web Portal

#### Step 5 Update Password







## First Time Activation - Web Portal

#### Step 6 Mobile App Activation





Mobile app activation User Guide







# Mobile App Activation via Security PIN



Please register your Hong Leong ConnectFirst login details on the web portal before activating mobile App



Download HLBCAM
ConnectFirst Mobile from
Google Play Store or App
Store into your mobile
device.



Launch the app & enter your registered login details and tap



Enter SMS OTP which has been sent to your registered mobile number.



Create and confirm your eToken PIN.

Tip: Your Security PIN is a 6-digit

🔥 number use to log in.



Select **SKIP** if your preferred authen