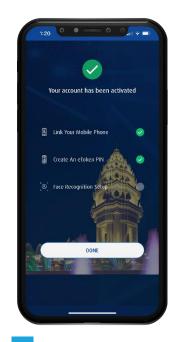

Select **SKIP** if your preferred authentication method is Security PIN.

HLBCAM ConnectFirst Mobile app is now activated. Tap Done to continue.

Back to Contents Page

Tip: You may change your authentication method any time. On the Welcome page, log into "eToken" and go to "Settings".

**HLBCAM ConnectFirst** Mobile app is now activated. Tap Done to continue.

Back to Contents Page