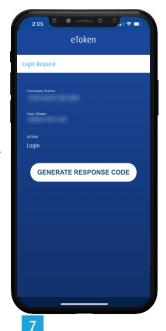

## Log in from Web Portal

\*\*HLB COMECTFIRST

Via eToken QR Code

Check your details and click SCAN QR CODE.

Place QR code inside the rectangle frame to scan it.

Check your details and click GENERATE RESPONSE CODE.

Enter Response Code in web portal to proceed and your web portal will be directed to the landing page.

Back to Contents Page