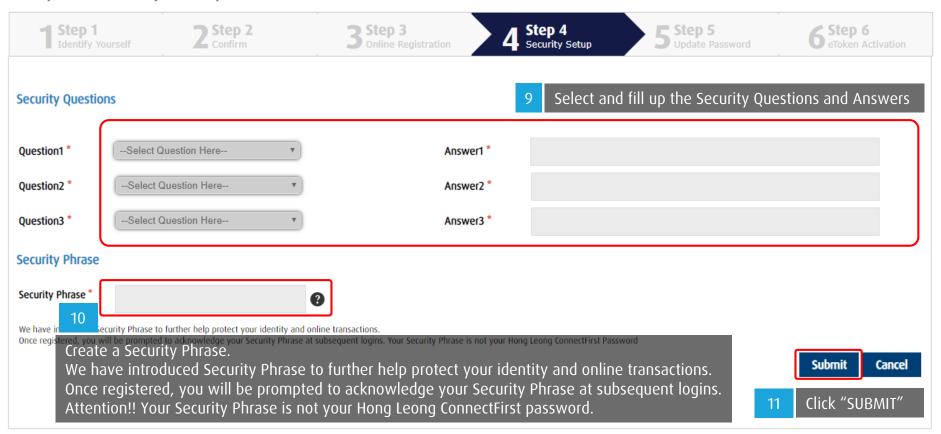

(ePIN file) which is sent to your email.
- b) EMAIL contains with the attached PDF file (ePIN file) with password protection. You can open this file by using the password sending via SMS. The attached PDF file contents with your registration details in the ConnectFirst such as **your Company ID**, **your User ID** and **Temporary Password** to activate your user ID.





### First Time Activation - Web Portal

Step 1 Identify Yourself



Back to Contents Page





### First Time Activation - Web Portal

#### Step 2 Confirm



Click "NEXT" & an One Time Password (OTP) will be sent to your registered mobile number or registered email address.



#### First Time Activation – Web Portal

#### Step 3 Online Registration







### First Time Activation - Web Portal

#### Step 4 Security Setup





### First Time Activation – Web Portal

#### Step 5 Update Password







## First Time Activation - Web Portal

#### Step 6 Mobile App Activation





Mobile app activation User Guide







# Mobile App Activation via Security PIN



Please register your Hong Leong ConnectFirst login details on the web portal before activating mobile App



Download HLBCAM
ConnectFirst Mobile from
Google Play Store or App
Store into your mobile
device.



Launch the app & enter your registered login details and tap



Enter SMS OTP which has been sent to your registered mobile number.



Create and confirm your eToken PIN.

Tip: Your Security PIN is a 6-digit

🔥 number use to log in.



Select **SKIP** if your preferred authentication method is Security PIN.





HLBCAM ConnectFirst Mobile app is no