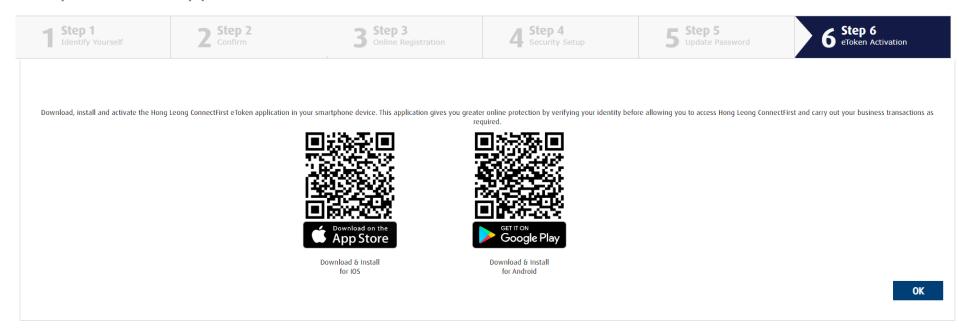

## First Time Activation - Web Portal

#### Step 6 Mobile App Activation

Mobile app activation User Guide