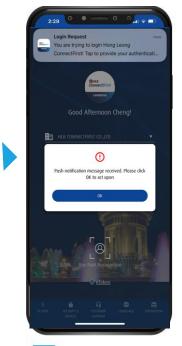

2

Select Mobile Notification click login.

Launch HLBCAM ConnectFirst Mobile app, you will receive notification on Login Request. Click OK then use Face Recognition or PIN to allow the login.

Your front camera will be launched. Please scan your face.