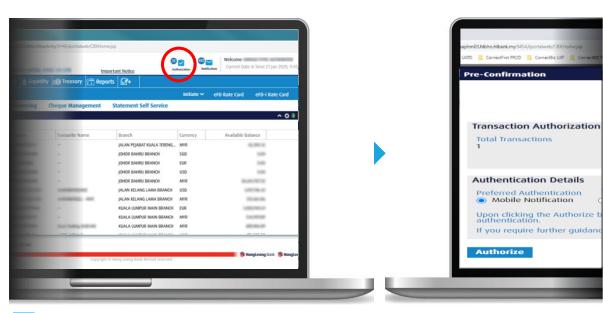

#### Via Mobile Notification

Click on Authorization icon > select Payments - Financial.

Landing page after login.

2

At Transaction Pre-Confirmation page, choose Mobile Notification as Preferred Authentication method.

## **Authorize Transactions**

Via eToken QR Code

Pre-Confirmation

Authentication Details

Pre-Indianation

Authentication Details

Preferred Authentication

Mobile Notification

Landing page after login.

Click on Authorization icon > select Payments - Financial.

At Transaction Pre-Confirmation page, choose QR Code as Preferred Authentication method.

Place QR code inside the rectangle frame to scan it.