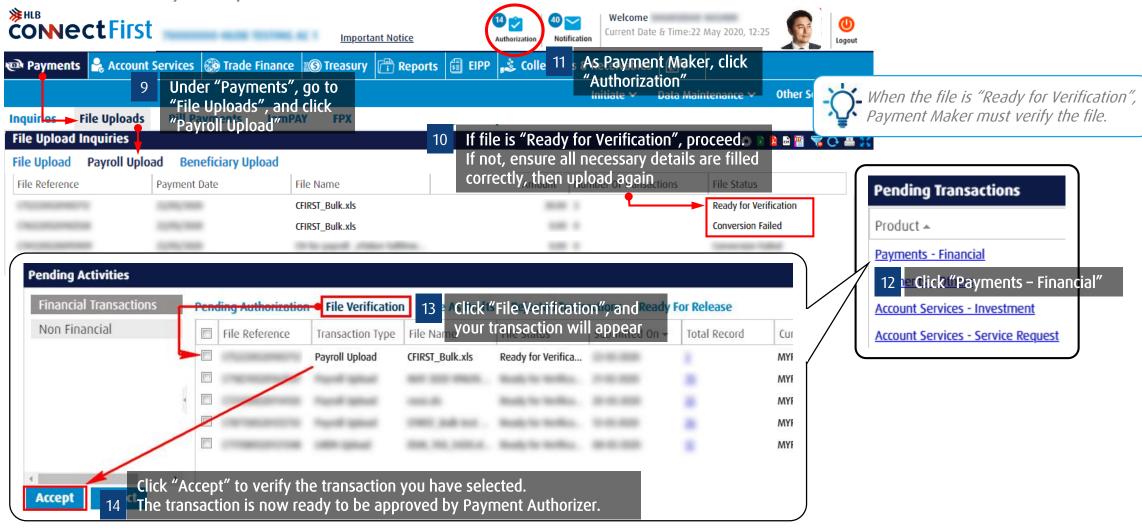

## **Authorize Transactions**

#### Via Mobile Notification

Click on Authorization icon > select Payments - Financial.

Landing page after login.

2

At Transaction Pre-Confirmation page, choose Mobile Notification as Preferred Authentication method.

#### Via Mobile Notification

In web portal show your transaction with status
Sent to Bank