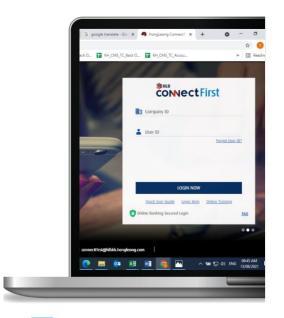

## Log in from Web Portal using Mobile Notification

OR

Via Mobile Notification

Visit Hong Leong ConnectFirst login Page at <a href="www.hlbconnectfirst.com.kh">www.hlbconnectfirst.com.kh</a>, enter details and click LOGIN NOW.