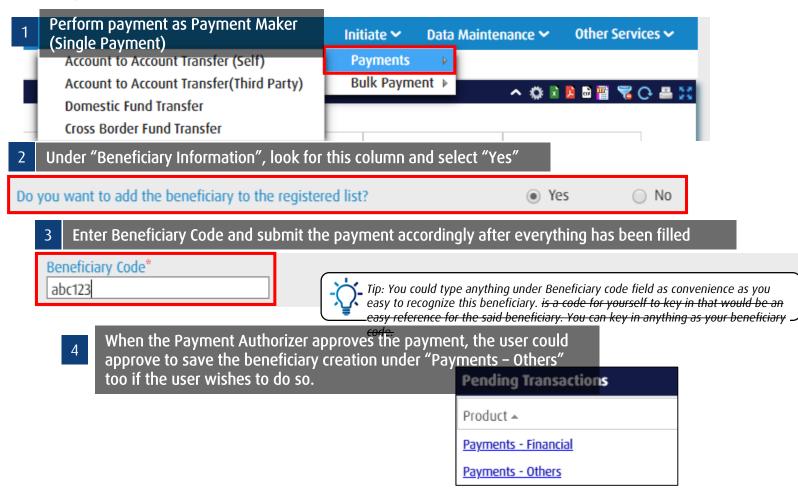

ount ≞× Beneficiary - Account to Account Transfer (Third Party) to Account Tran... USD 2.57 Processed by Bank ount to Account Tran... USD 2.56 Processed by Bank **Beneficiary Details** account to Account Tran... 50,000.00 Rejected by Approver Beneficiary Code\* Account Number Beneficiary Name Account to Account Tran... USD **Pending Transactions** LY YANG CO., LTD 123 1000001000046250 Cross Border Payment USD Product A USD Account to Account Tran... Enter mandatory fields Favourite Name Cross Border Payment USD with \*, then click Submit LY Payments - Financial Payments - Others When Payment Authorizer approves the payment, he/she will need to Submit Cancel also approve the beneficiary creation under "Payments - Others"













Via Data Maintenance\_ CBFT





Via Performing Payment





# **CONTACT US**

- (2) Contact Center Support
- **(**) +855 23 999 711
- ConnectFirst@hlbkh.hongleong.com