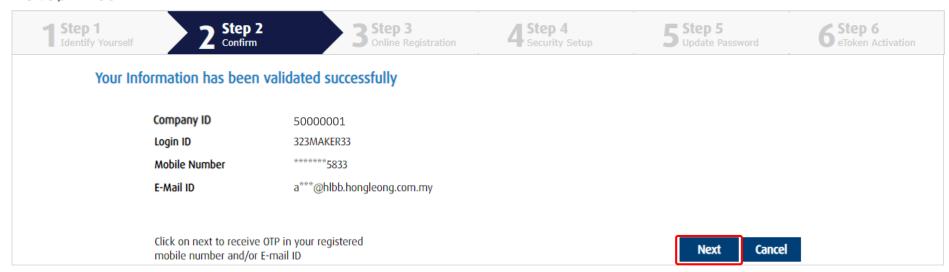

#### Step 2 Confirm

Click "NEXT" & an One Time Password (OTP) will be sent to your registered mobile number or registered email address.