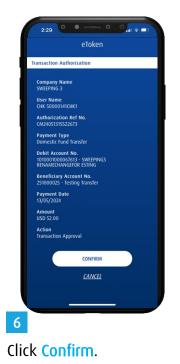

#### Via Mobile Notification

Click on Authorization icon > select Payments - Financial.

Landing page after login.

2

At Transaction Pre-Confirmation page, choose Mobile Notification as Preferred Authentication method.

Launch HLBCAM ConnectFirst Mobile app, you will receive notification on Transaction Authorize Authentication Request. Click OK then use Face Recognition or PIN to

Your front camera will be launched. Please scan your face.

Enter your Security PIN and click SUBMIT.

Back to Contents Page

OR

authorize.