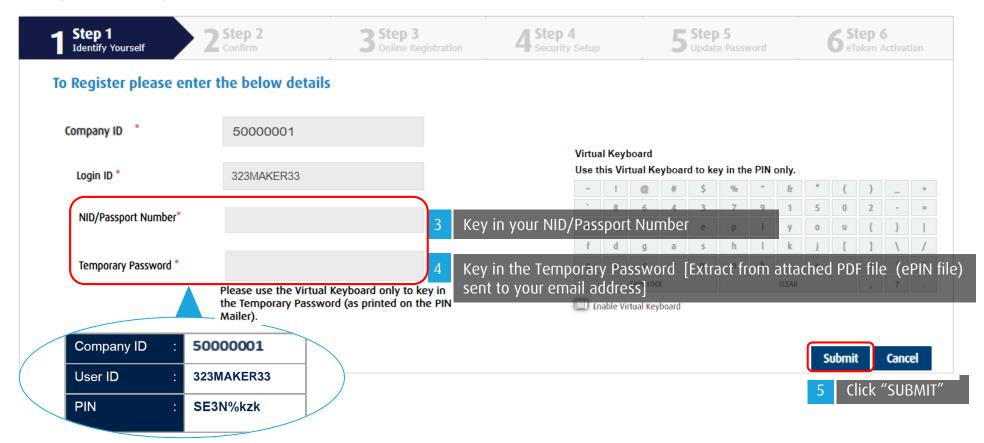

- a) SMS contains with a password to open the attached PDF file (ePIN file) which is sent to your email.
- b) EMAIL contains with the attached PDF file (ePIN file) with password protection. You can open this file by using the password sending via SMS. The attached PDF file contents with your registration details in the ConnectFirst such as **your Company ID**, **your User ID** and **Temporary Password** to activate your user ID.

### First Time Activation - Web Portal

Step 1 Identify Yourself

Back to Contents Page