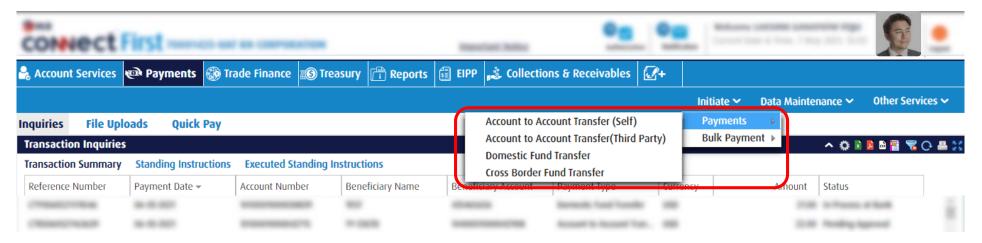

#### Via Single Payment

| Payment Type                                          | Description                                                                 |
|-------------------------------------------------------|-----------------------------------------------------------------------------|
| Account to Account Transfer (Self) (A2A-Self)         | Transfer to own account within Hong Leong Bank (Cambodia) Bank              |
| Account to Account Transfer (Third Party) (A2A-Third) | Transfer to 3 <sup>rd</sup> Party account within Hong Leong (Cambodia) Bank |
| Domestic Fund Transfer (DFT)                          | Payment to Other Bank Account Locally                                       |
| Cross Border Fund Transfer (CBFT)                     | Transfer to Other Bank Account in Overseas                                  |

Via Payroll Upload

Via Payroll Upload

Via Payroll Upload