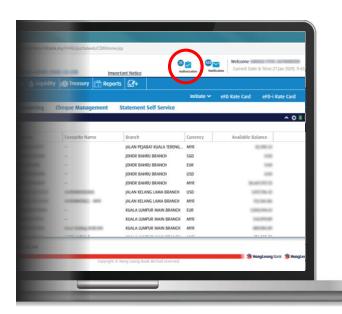

## Download Daily Statement(s)

## **View and Print Transaction Summary**

Via Data Maintenance\_ A2A (Third Party) Click "Data Maintenance", go to **≱HLB** Welcome > Beneficiary Name CONNect First 700 1 2As Payment Maker, go to "Payments" > Selective respective payment **Important Notice** (i.e. Account to Account Transfer 🕹 Account Services 🖎 Payments 💧 Liquidity 🦚 Trade Finance 🔞 Treasury 📑 Reports 🟮 EIPP 🍰 Collections & Receivables 🕡 🙎 (Third Party) Data Maintenance > Other Services > **Beneficiary Name** Beneficiary - Account to Account Transfer (Third Party) **File Uploads** Inquiries **Quick Pay Beneficiary - Domestic Fund Transfer** Beneficiary Upload **Transaction Inquiries** A 🕒 🚰 🚰 🔝 🔝 Beneficiary - Cross Border Fund Transfer Transaction Summary Status Currency Amount ≞× Beneficiary - Account to Account Transfer (Third Party) to Account Tran... USD 2.57 Processed by Bank ount to Account Tran... USD 2.56 Processed by Bank **Beneficiary Details** account to Account Tran... 50,000.00 Rejected by Approver Beneficiary Code\* Account Number Beneficiary Name Account to Account Tran... USD **Pending Transactions** LY YANG CO., LTD 123 1000001000046250 Cross Border Payment USD Product A USD Account to Account Tran... Enter mandatory fields Favourite Name Cross Border Payment USD with \*, then click Submit LY Payments - Financial Payments - Others When Payment Authorizer approves the payment, he/she will need to Submit Cancel also approve the beneficiary creation under "Payments - Others"