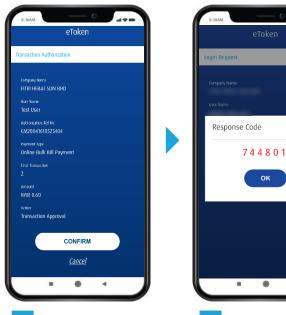

## Log in from Web Portal

\*\*HLB COMECTFIRST

Via eToken QR Code

Check your details and click SCAN QR CODE.

Place QR code inside the rectangle frame to scan it.

Check your details and click GENERATE RESPONSE CODE.

Enter Response Code in web portal to proceed and your web portal will be directed to the landing page.

Back to Contents Page