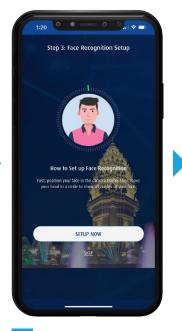

## Mobile App Activation via Face Recognition

Please register your Hong Leong ConnectFirst login details on the web portal before activating mobile App

Download HLBCAM ConnectFirst Mobile from Google Play Store or App Store into your mobile device.

Launch the app &

enter your registered login details and tap ACTIVATE.

Enter SMS OTP that has been sent to your registered mobile number.

Create and confirm your eToken PIN.

Tip: Your Security PIN is a 6-digit number used to log in.

Select **SETUP NOW** if

your preferred authentication method is Face Recognition. Allow **HLBCAM ConnectFirst** Mobile app to access the camera.

Your front camera will be launched. Please scan vour face.