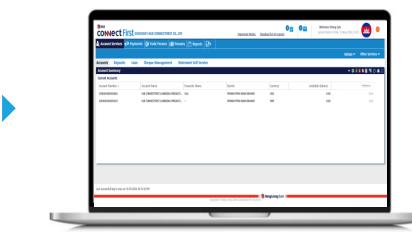

## **Landing Page**

After login successfully, you will be directed to this landing page.