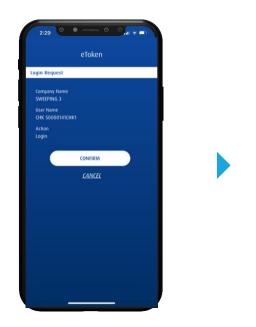

## Log in from Web Portal using Mobile Notification

Via Mobile Notification

Click CONFIRM

Your login request is successful. Click **OK** 

Landing page is successful loading