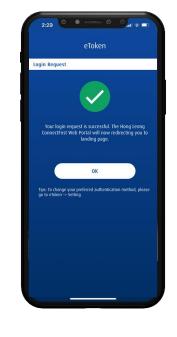

## Log in from Web Portal using Mobile Notification

Via Mobile Notification

Click CONFIRM

Your login request is successful. Click **OK** 

Landing page is successful loading