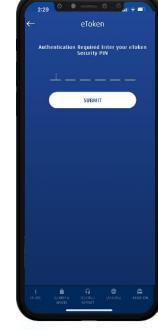

/DELETE any permissible maintenance eligible for an administrator role only; i.e. user groups/ user profiles/ authorization matrix.
- To enable/disable & reset password for own user profiles.

#### Payment Maker



- To PREPARE Single and Payroll upload type transactions (e.g., Fund Transfers, Payroll & Cheque Request etc.)
- Perform account balance or transaction inquiry, statement downloads etc.

#### System Admin Authorizer



To REVIEW / REJECT / APPROVE all maintenance/change requests initiated by the System Administrator.

#### Payment Authorizer



- To REVIEW / REJECT / APPROVE all transactions initiated by the Payment Maker.
- Requires a eToken to login and authorize the transactions.





## Log in from Web Portal using Mobile Notification



OR

Via Mobile Notification













Visit Hong Leong ConnectFirst login Page at <a href="www.hlbconnectfirst.com.kh">www.hlbconnectfirst.com.kh</a>, enter details and click LOGIN NOW.

2

Select Mobile Notification click login.



Launch HLBCAM ConnectFirst Mobile app, you will receive notification on Login Request. Click OK then use Face Recognition or PIN to allow the login.



Your front camera will be launched. Please scan your face.

4

Enter your Security PIN and click SUBMIT.









## Log in from Web Portal using Mobile Notification



Via Mobile Notification







Click CONFIRM

Your login request is successful. Click **OK** 

Landing page is successful loading







## Log in from Web Portal by QR Code

\*\*HLB COMECTFIRST

OR

Via eToken QR Code



Tip: If your mobile device has no data connection, you can