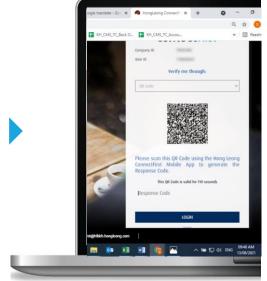

## Log in from Web Portal by QR Code

\*\*HLB COMECTFIRST

OR

Via eToken QR Code

Tip: If your mobile device has no data connection, you can still use QR Code to access to Hong Leong ConnectFIrst app.

Visit Hong Leong ConnectFirst login Page at <a href="https://www.hlbconnectfirst.com.kh">www.hlbconnectfirst.com.kh</a>, enter details and click LOGIN NOW.

Select QR Code.

Launch Hong Leong ConnectFirst
Tap Use Password to Login or Use
Face Recognition.

Your front camera will be launched. Please scan your face.

Enter your Security PIN and click SUBMIT.

Back to Contents Page

## Log in from Web Portal

\*\*HLB COMECTFIRST

Via eToken QR Code

Check your details and click SCAN QR CODE.

Place QR code inside the rectangle frame to scan it.

Check your details and click GENERATE RESPONSE CODE.