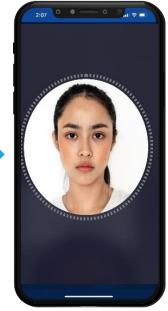

Select **SETUP NOW** if

your preferred authentication method is Face Recognition. Allow **HLBCAM ConnectFirst** Mobile app to access the camera.

Your front camera will be launched. Please scan vour face.

2

Select Mobile Notification click login.

Launch HLBCAM ConnectFirst Mobile app, you will receive notification on Login Request. Click OK then use Face Recognition or PIN to allow the login.

Your front camera will be launched. Please scan your face.

Select QR Code.

Launch Hong Leong ConnectFirst
Tap Use Password to Login or Use
Face Recognition.

Your front camera will be launched. Please scan your face.

Enter your Security PIN and click SUBMIT.

Back to Contents Page

Launch HLBCAM ConnectFirst Mobile app, you will receive notification on Transaction Authorize Authentication Request. Click OK then use Face Recognition or PIN to

Your front camera will be launched. Please scan your face.